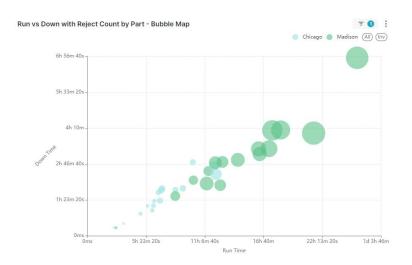

#### Visualize and Optimize Your Operations with Effortless Ease

Unleashing Manufacturing Potential. Designed to optimize your production landscape by providing comprehensive insights into Overall Equipment Effectiveness (OEE). With built-in dashboards that display critical metrics like OEE, TEEP, Availability, Performance, and Quality, our solution empowers you to make informed decisions that drive manufacturing success. Track everything from reason codes to reject reasons, down time, and more, all from one centralized platform.