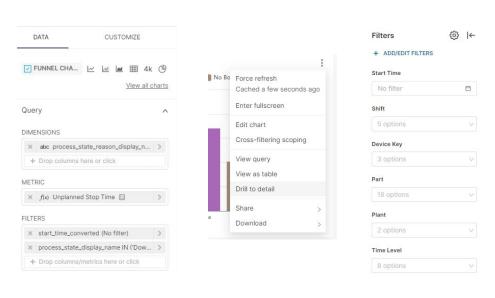

Empowered Productivity Analytics. OEE Explorer not only equips you with essential metrics but also enables you to define your own fields and calculations. This customization enhances your analytical capabilities, allowing you to better understand efficiency and productivity. Utilize historical data to predict and improve future performance, turning insights into tangible enhancements across your manufacturing operations.

**Drag-and-Drop Interface.** Easily customize and build charts with an intuitive, no-code interface.

Flexible Deployment. Choose between on-premises or cloud installation for optimal flexibility.

**Customizable Security Options.**Support for both secured and open deployments based on your needs.