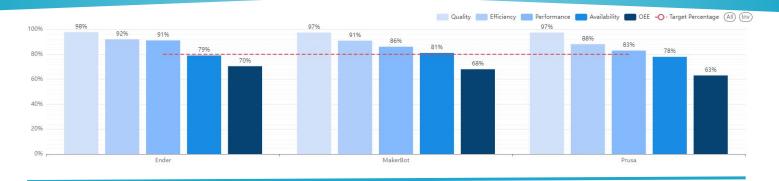

#### Visualize and Optimize Your Operations with Effortless Ease

Unleashing Manufacturing Potential. Designed to optimize your production landscape by providing comprehensive insights into Overall Equipment Effectiveness (OEE). With built-in dashboards that display critical metrics like OEE, TEEP, Availability, Performance, and Quality, our solution empowers you to make informed decisions that drive manufacturing success. Track everything from reason codes to reject reasons, down time, and more, all from one centralized platform.